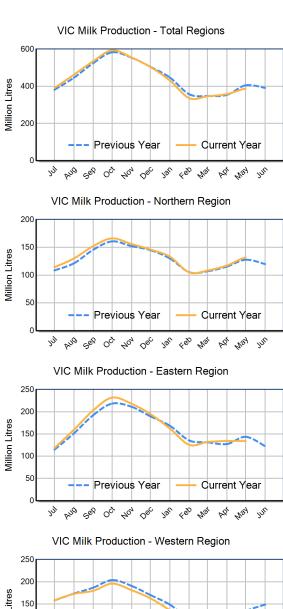

## 24/25 by Region (Million Litres)

|               |     | Eastern |         | Northern |         |         | Western |         |         | Victoria |         |         |       |
|---------------|-----|---------|---------|----------|---------|---------|---------|---------|---------|----------|---------|---------|-------|
|               |     | 23/24   | 24/25   | Var %    | 23/24   | 24/25   | Var %   | 23/24   | 24/25   | Var %    | 23/24   | 24/25   | Var % |
| July          |     | 114.8   | 118.2   | 3.0%     | 108.5   | 114.2   | 5.2%    | 158.0   | 158.5   | 0.3%     | 381.3   | 390.9   | 2.5%  |
|               | YTD | 114.8   | 118.2   | 3.0%     | 108.5   | 114.2   | 5.2%    | 158.0   | 158.5   | 0.3%     | 381.3   | 390.9   | 2.5%  |
| August        |     | 151.3   | 159.5   | 5.4%     | 121.2   | 130.0   | 7.2%    | 173.4   | 172.7   | -0.4%    | 445.9   | 462.2   | 3.6%  |
|               | YTD | 266.1   | 277.7   | 4.4%     | 229.7   | 244.1   | 6.3%    | 331.4   | 331.2   | -0.1%    | 827.3   | 853.0   | 3.1%  |
| Septembe<br>r |     | 192.6   | 203.4   | 5.6%     | 145.7   | 152.3   | 4.5%    | 186.8   | 179.7   | -3.8%    | 525.1   | 535.4   | 2.0%  |
|               | YTD | 458.8   | 481.2   | 4.9%     | 375.5   | 396.5   | 5.6%    | 518.2   | 510.8   | -1.4%    | 1,352.4 | 1,388.5 | 2.7%  |
| October       |     | 218.4   | 231.8   | 6.2%     | 160.7   | 166.1   | 3.3%    | 203.7   | 195.9   | -3.8%    | 582.9   | 593.8   | 1.9%  |
|               | YTD | 677.2   | 713.0   | 5.3%     | 536.2   | 562.6   | 4.9%    | 721.9   | 706.7   | -2.1%    | 1,935.3 | 1,982.3 | 2.4%  |
| Į             |     | 211.1   | 218.0   | 3.2%     | 152.0   | 155.9   | 2.5%    | 190.7   | 181.1   | -5.0%    | 553.9   | 555.0   | 0.2%  |
| November      | YTD | 888.3   | 931.0   | 4.8%     | 688.2   | 718.4   | 4.4%    | 912.6   | 887.9   | -2.7%    | 2,489.2 | 2,537.3 | 1.9%  |
| December      |     | 189.7   | 194.9   | 2.7%     | 145.0   | 146.1   | 0.8%    | 170.1   | 162.8   | -4.3%    | 504.8   | 503.8   | -0.2% |
|               | YTD | 1,078.0 | 1,125.9 | 4.4%     | 833.2   | 864.5   | 3.8%    | 1,082.7 | 1,050.6 | -3.0%    | 2,994.0 | 3,041.0 | 1.6%  |
| January       |     | 168.6   | 162.3   | -3.8%    | 130.1   | 133.2   | 2.4%    | 148.7   | 136.0   | -8.6%    | 447.4   | 431.5   | -3.6% |
|               | YTD | 1,246.7 | 1,288.2 | 3.3%     | 963.3   | 997.7   | 3.6%    | 1,231.4 | 1,186.6 | -3.6%    | 3,441.4 | 3,472.5 | 0.9%  |
| F-h           |     | 135.4   | 125.6   | -7.2%    | 105.1   | 104.8   | -0.3%   | 116.4   | 105.5   | -9.4%    | 356.9   | 335.9   | -5.9% |
| February      | YTD | 1,382.0 | 1,413.8 | 2.3%     | 1,068.4 | 1,102.5 | 3.2%    | 1,347.9 | 1,292.1 | -4.1%    | 3,798.3 | 3,808.4 | 0.3%  |
| March         |     | 131.3   | 132.1   | 0.6%     | 106.9   | 108.2   | 1.2%    | 109.4   | 105.7   | -3.4%    | 347.6   | 346.0   | -0.5% |
|               | YTD | 1,513.3 | 1,545.8 | 2.1%     | 1,175.3 | 1,210.7 | 3.0%    | 1,457.3 | 1,397.9 | -4.1%    | 4,145.9 | 4,154.4 | 0.2%  |
| A merit       |     | 127.4   | 134.3   | 5.4%     | 115.3   | 117.2   | 1.6%    | 111.1   | 106.3   | -4.3%    | 353.8   | 357.8   | 1.1%  |
| April         | YTD | 1,640.7 | 1,680.1 | 2.4%     | 1,290.6 | 1,327.9 | 2.9%    | 1,568.4 | 1,504.2 | -4.1%    | 4,499.7 | 4,512.2 | 0.3%  |
| May           |     | 143.7   | 134.0   | -6.7%    | 127.7   | 131.6   | 3.1%    | 134.1   | 121.7   | -9.2%    | 405.4   | 387.4   | -4.4% |
|               | YTD | 1,784.4 | 1,814.1 | 1.7%     | 1,418.3 | 1,459.5 | 2.9%    | 1,702.4 | 1,625.9 | -4.5%    | 4,905.1 | 4,899.6 | -0.1% |
| June          |     | 122.7   |         |          | 119.9   |         |         | 148.7   |         |          | 391.2   |         |       |
|               | YTD | 1,907.1 |         |          | 1,538.1 |         |         | 1,851.1 |         |          | 5,296.4 |         |       |
| Total         |     | 1,907.1 |         |          | 1,538.1 |         |         | 1,851.1 |         |          | 5,296.4 |         |       |

## Milk production report (Litres '000s) Victoria

|              |              | Eastern   | Northern  | Western   | VIC       |
|--------------|--------------|-----------|-----------|-----------|-----------|
| Month        | May-23       | 129,092   | 122,665   | 136,401   | 388,158   |
|              | May-24       | 143,688   | 127,654   | 134,054   | 405,395   |
|              | May-25       | 134,043   | 131,614   | 121,716   | 387,373   |
|              | % change     | -6.7%     | 3.1%      | -9.2%     | -4.4%     |
| Region Share | May-24       | 35.4%     | 31.5%     | 33.1%     | 100.0%    |
|              | May-25       | 34.6%     | 34.0%     | 31.4%     | 100.0%    |
|              |              | Eastern   | Northern  | Western   | VIC       |
| Year To Date | 2022/2023    | 1,703,421 | 1,364,301 | 1,699,973 | 4,767,695 |
|              | 2023/2024    | 1,784,418 | 1,418,279 | 1,702,414 | 4,905,111 |
|              | 2024/2025    | 1,814,114 | 1,459,548 | 1,625,894 | 4,899,557 |
|              | % change     | 1.7%      | 2.9%      | -4.5%     | -0.1%     |
| Region Share | 2023/2024    | 36.4%     | 28.9%     | 34.7%     | 100.0%    |
|              | 2024/2025    | 37.0%     | 29.8%     | 33.2%     | 100.0%    |
|              |              | Eastern   | Northern  | Western   | VIC       |
| Total        | 2023/2024    | 1,907,072 | 1,538,138 | 1,851,145 | 5,296,354 |
|              | Region Share | 36.0%     | 29.0%     | 35.0%     | 100.0%    |